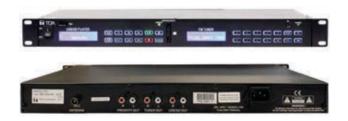

### Media Player

The MD-200, a 1U 19" rack size all-in-one player, is capable of playing various audio sources, such as USB, SD/MMC Card and FM Radio. The USB or SD/MMC Card can be selected to play the audio source, while tuner mode plays FM Radio. The FM radio tuner is able to store up to 30 channels in preset memory and each of which can be recalled by one-touch operation. Sleep function of up to 90min is available in tuner mode.

#### **KEY FEATURES MD-200**

- > 1U 19" rack type media player
- > Plays USB, SD/MMC Card, FM Radio
- ➤ 3 stereo output terminals (Tuner Out, Priority Out, USB/SD Out)
- > FM Radio with 30 preset stations and Sleep Timer
- > Backlight
- > Remote Control

#### **SPECIFICATIONS**

|                           | MD-200                                                                 |
|---------------------------|------------------------------------------------------------------------|
| Power supply              | 220~240 V AC, 50/60 Hz                                                 |
| Power consumption         | 15 W                                                                   |
| Frequency response        | 20 – 20 kHz, ±3 dB                                                     |
| Tuner Receiving Frequency | 87.5 – 108 MHz (50 kHz step)                                           |
| Audio Input               | FM 75 Ω antenna terminals                                              |
|                           | USB port for memory stick (up to 32 GB, Type file: MP3)                |
|                           | SD/MMC card slot (up to 32 GB, Type file: MP3)                         |
| Audio Output              | RCA audio output L and R channels for FM                               |
|                           | RCA audio output L and R channels for USB/SD                           |
|                           | RCA audio output L and R channels for PRIORITY                         |
| Channels of memory tuner  | 30 Channels in total for FM broadcasts                                 |
| Indicators                | 2 LCD Display light blue, 2 LED Indicator light green                  |
| Operating temperature     | 0° ~ +40°                                                              |
| Finish                    | Front panel: Steel plate, black<br>Case: Steel plate, black            |
| Dimensions (W x H x D)    | 482 x 44 x 186 mm                                                      |
| Weight                    | 2.6 kg                                                                 |
| Included accessories      | AC Power cord 1CE, AC Power cord 4CE, Antenna FM radio, Remote Control |