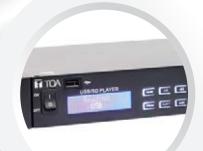

### Media Player

The MD-200, a 1U 19" rack size all-in-one player, is capable of playing various audio sources, such as USB, SD/MMC Card and FM Radio. The USB or SD/MMC Card can be selected to play the audio source, while tuner mode plays FM Radio. The FM radio tuner is able to store up to 30 channels in preset memory and each of which can be recalled by one-touch operation. Sleep function of up to 90min is available in tuner mode.

#### **KEY FEATURES MD-200**

- > 1U 19" rack type media player
- > Plays USB, SD/MMC Card, FM Radio
- ➤ 3 stereo output terminals (Tuner Out, Priority Out, USB/SD Out)
- > FM Radio with 30 preset stations and Sleep Timer
- > Backlight
- > Remote Control