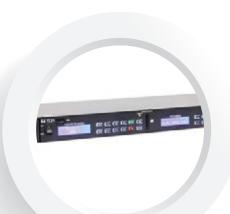

### Media Player

The MD-200, a 1U 19" rack size all-in-one player, is capable of playing various audio sources, such as USB, SD/MMC Card and FM Radio. The USB or SD/MMC Card can be selected to play the audio source, while tuner mode plays FM Radio. The FM radio tuner is able to store up to 30 channels in preset memory and each of which can be recalled by one-touch operation. Sleep function of up to 90min is available in tuner mode.

#### **KEY FEATURES MD-200**

- > 1U 19" rack type media player
- > Plays USB, SD/MMC Card, FM Radio
- ➤ 3 stereo output terminals (Tuner Out, Priority Out, USB/SD Out)
- > FM Radio with 30 preset stations and Sleep Timer
- > Backlight
- > Remote Control