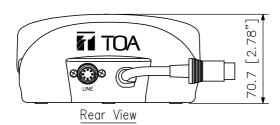

#### ■ SPECIFICATIONS

\* 0 dB = 1 V

| Power Source          | 36 V DC, 30 mA or less (supplied from the Central Unit TS-690-AS) |
|-----------------------|-------------------------------------------------------------------|
| Output                | Headphone/Recording: Ø3.5 mm, mini jack (3P: monaural)            |
|                       | Internal speaker: 130 Ω, 200 mW                                   |
| Control               | Speech: Microphone, speaker on-off control by speech button       |
|                       | Priority: Microphone, speaker on—off, other microphone cut off    |
|                       | and single—tone chime acitivation by priority button              |
|                       | Volume control: Headphone/Recording and internal speaker volume   |
|                       | ad justable                                                       |
| Microphone unit       | Electret condenser microphone                                     |
| (Accessory)           | Directivity: Unidirectional                                       |
|                       | Impedance: 1.8 k $\Omega$                                         |
|                       | Sensitivity: −37 dB (1 kHz 0 dB = 1 V/Pa)                         |
|                       | Frequency response: 100 Hz - 13 kHz                               |
|                       | Length: 518 mm                                                    |
|                       | Weight: 105 g (0.23 Ib)                                           |
| Operating Temperature | 0 °C to +40 °C (32 °F to 104 °F)                                  |
| Operating Humidity    | 90 %RH or less (no condensation)                                  |
| Finish                | Upper case: ABS resin, metallic grey, paint                       |
|                       | Lower case: ABS resin, black                                      |
| Dimensions            | 145.3 (W) × 70.7 (H) × 150.5 (D) mm (5.72" × 2.78" × 5.93")       |
|                       | (Excluding microphone unit)                                       |
| Weight                | 800 g (1.76 lb) (Excluding microphone unit)                       |
| Accessory             | Long microphone unit1                                             |
| Option                | Extension cord: YR-790-3-AS, YR-790-10-AS                         |

### ■APPEARANCE