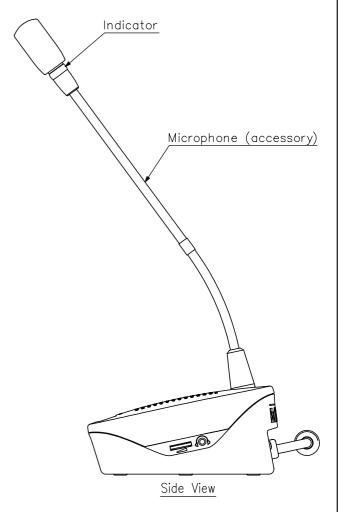

The TS-691L-AS chairman unit come with a long microphone as standard accessory.

### ■APPEARANCE