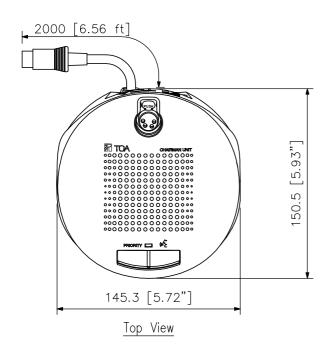

#### ■ SPECIFICATIONS

\* 0 dB = 1 V

| Power Source          | 36 V DC, 30 mA or less (supplied from the Central Unit TS-690-AS) |
|-----------------------|-------------------------------------------------------------------|
| Output                | Headphone/Recording: Ø3.5 mm, mini jack (3P: monaural)            |
|                       | Internal speaker: 130 Ω, 200 mW                                   |
| Control               | Speech: Microphone, speaker on-off control by speech button       |
|                       | Priority: Microphone, speaker on—off, other microphone cut off    |
|                       | and single—tone chime acitivation by priority button              |
|                       | Volume control: Headphone/Recording and internal speaker volume   |
|                       | ad justable                                                       |
| Microphone unit       | Electret condenser microphone                                     |
| (Accessory)           | Directivity: Unidirectional                                       |
|                       | Impedance: 1.8 k $\Omega$                                         |
|                       | Sensitivity: −37 dB (1 kHz 0 dB = 1 V/Pa)                         |
|                       | Frequency response: 100 Hz - 13 kHz                               |
|                       | Length: 518 mm                                                    |
|                       | Weight: 105 g (0.23 Ib)                                           |
| Operating Temperature | 0 °C to +40 °C (32 °F to 104 °F)                                  |
| Operating Humidity    | 90 %RH or less (no condensation)                                  |
| Finish                | Upper case: ABS resin, metallic grey, paint                       |
|                       | Lower case: ABS resin, black                                      |
| Dimensions            | 145.3 (W) × 70.7 (H) × 150.5 (D) mm (5.72" × 2.78" × 5.93")       |
|                       | (Excluding microphone unit)                                       |
| Weight                | 800 g (1.76 lb) (Excluding microphone unit)                       |
| Accessory             | Long microphone unit1                                             |
| Option                | Extension cord: YR-790-3-AS, YR-790-10-AS                         |

### ■APPEARANCE