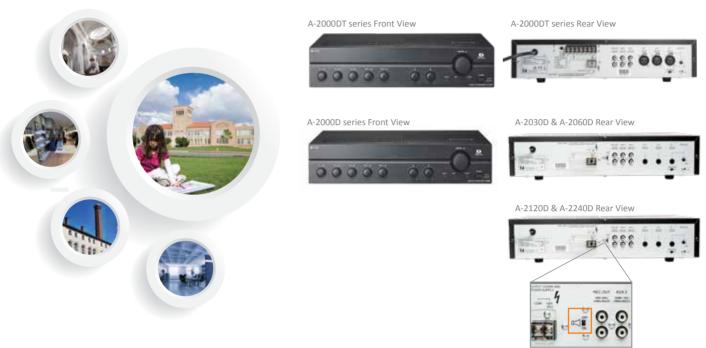

\* Horn Filter Switch

Activate high pass filter when amplifier is used with horn type speakers.

## **Specification**

| Model              | A-2030D                                                                                                                    | A-2060D                                                                                                                    | A-2120D                                                                                                                   | A-2240D                                                                                                                   | A-2120DT                                                                                                                  | A-2240DT                                                                                                                  |
|--------------------|----------------------------------------------------------------------------------------------------------------------------|----------------------------------------------------------------------------------------------------------------------------|---------------------------------------------------------------------------------------------------------------------------|---------------------------------------------------------------------------------------------------------------------------|---------------------------------------------------------------------------------------------------------------------------|---------------------------------------------------------------------------------------------------------------------------|
| Power Source       | 220 – 240V AC, 50/60 Hz                                                                                                    |                                                                                                                            |                                                                                                                           |                                                                                                                           |                                                                                                                           |                                                                                                                           |
| Rated Output       | 30W                                                                                                                        | 60W                                                                                                                        | 120W                                                                                                                      | 240W                                                                                                                      | 120W                                                                                                                      | 240W                                                                                                                      |
| Power Consumption  | 12W                                                                                                                        | 16W                                                                                                                        | 30W                                                                                                                       | 48W                                                                                                                       | 34W                                                                                                                       | 48W                                                                                                                       |
|                    | (AC operation at 1/8                                                                                                       |                                                                                                                            |                                                                                                                           |                                                                                                                           |                                                                                                                           | (AC operation at 1/8                                                                                                      |
|                    | maximum output without                                                                                                     |                                                                                                                            | maximum output without                                                                                                    |                                                                                                                           |                                                                                                                           | maximum output without                                                                                                    |
|                    | clip)                                                                                                                      | clip)                                                                                                                      | clip)                                                                                                                     | clip)                                                                                                                     | clip)                                                                                                                     | clip)                                                                                                                     |
| Frequency Response | 50 - 20,000Hz (±3dB)                                                                                                       |                                                                                                                            |                                                                                                                           |                                                                                                                           |                                                                                                                           |                                                                                                                           |
| Distortion         | Under 1% at 1 kHz, 1/3 rated power                                                                                         |                                                                                                                            |                                                                                                                           |                                                                                                                           |                                                                                                                           |                                                                                                                           |
| Input              | MIC 1 – 3: -60dB*, 600Ω, Balanced, Phone jack<br>AUX 1, 2: -20dB*, 10 kΩ, Unbalanced, RCA pin jack                         |                                                                                                                            |                                                                                                                           |                                                                                                                           | MIC 1 – 3: -60dB*, 600 $\Omega$ , Balanced, 3P XLR<br>AUX 1, 2: -20dB*, 10 k $\Omega$ , Unbalanced, RCA pin jack          |                                                                                                                           |
| Output             | Speaker out:<br>Balanced (Floating)<br>High Impedance:<br>330Ω (100V)<br>Rec out: 0 dB*, 600Ω,<br>Unbalanced, RCA pin jack | Speaker out:<br>Balanced (Floating)<br>High Impedance:<br>170Ω (100V)<br>Rec out: 0 dB*, 600Ω,<br>Unbalanced, RCA pin jack | Speaker out:<br>Balanced (Floating)<br>High Impedance:<br>83Ω (100V)<br>Rec out: 0 dB*, 600Ω,<br>Unbalanced, RCA pin jack | Speaker out:<br>Balanced (Floating)<br>High Impedance:<br>42Ω (100V)<br>Rec out: 0 dB*, 600Ω,<br>Unbalanced, RCA pin jack | Speaker out:<br>Balanced (Floating)<br>High Impedance:<br>83Ω (100V)<br>Rec out: 0 dB*, 600Ω,<br>Unbalanced, RCA pin jack | Speaker out:<br>Balanced (Floating)<br>High Impedance:<br>42Ω (100V)<br>Rec out: 0 dB*, 600Ω,<br>Unbalanced, RCA pin jack |
| Tones              | -                                                                                                                          |                                                                                                                            |                                                                                                                           |                                                                                                                           | 6 tones contact trigger<br>(Chime, Bell, Evac, Siren, Lockdown, All Clear)                                                |                                                                                                                           |
| Phantom Power      | DC +21V (MIC 1)                                                                                                            |                                                                                                                            |                                                                                                                           |                                                                                                                           |                                                                                                                           |                                                                                                                           |
| S/N ratio          | Over 60dB                                                                                                                  |                                                                                                                            |                                                                                                                           |                                                                                                                           |                                                                                                                           |                                                                                                                           |
| Tone Control       | Bass: ±10dB at 100Hz/Treble: ±10dB at 10kHz                                                                                |                                                                                                                            |                                                                                                                           |                                                                                                                           |                                                                                                                           |                                                                                                                           |
| Muting             | MIC 1: Mutes other input signals by 0 – 30dB attenuation                                                                   |                                                                                                                            |                                                                                                                           |                                                                                                                           | MIC 1: Mutes other input signals by 0 – 30dB attenuation<br>Tones will mute other Input Functions                         |                                                                                                                           |
| Indicator          | Power LED, Signal LED, Peak LED                                                                                            |                                                                                                                            |                                                                                                                           |                                                                                                                           |                                                                                                                           |                                                                                                                           |
| Dimensions         | 420 (W) × 100.6 (H) × 280.3 (D) mm                                                                                         |                                                                                                                            |                                                                                                                           |                                                                                                                           |                                                                                                                           |                                                                                                                           |
| Weight             | 4.0kg 4.6kg 4.0kg                                                                                                          |                                                                                                                            |                                                                                                                           |                                                                                                                           |                                                                                                                           |                                                                                                                           |